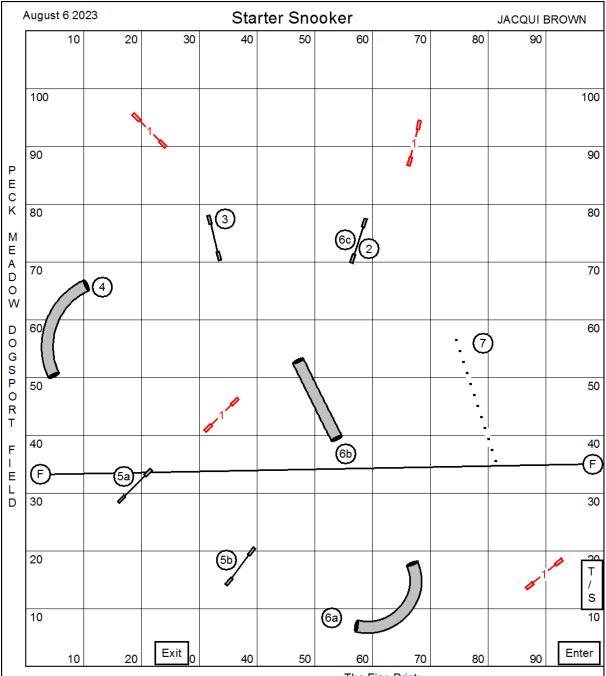

## Starter Snooker

Time: 60 seconds Points Required: Open & Medium Regular & Special 37 Mini Regular & Special 35 Single Drop Vets/JH Open & Medium 32 Single Drop Vets/JH Mini 30 Double Drop Vets Open & Medium 32

Must cross the Finish line to stop time

The Fine Print:

Startline: any red

Time: 60 seconds

In the Opening: Combo's are multidirectional

In the Closing:

Everything as numbered