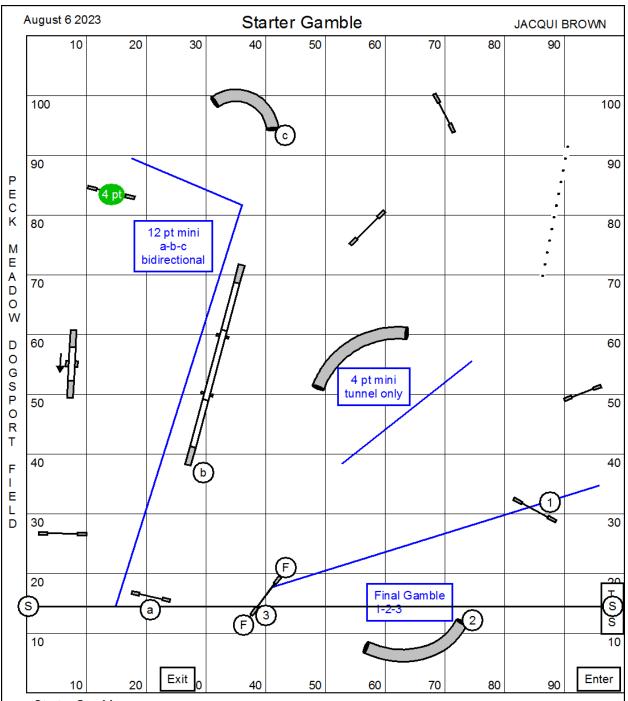

Wishing you a wonderful day of trialling at Peck Meadow DogSport Field!

Starter Gamblers Points Required

Open & Med: 20 Single Drop Vet/JH Open & Med: 16 Double Drop Vet Open & Med: 16

Mini: 18 Single Drop Vets/JH Mini: 14

Opening Time: 40 seconds BIDIRECTIONAL STARTLINE

Closing Times (in seconds)

Open Reg/Spec: 20 Open Vet & JH: 24 Medium Reg/Spec: 22 Med Vet & JH: 26 Mini Reg/Spec: 24 Mini Vet & JH: 29