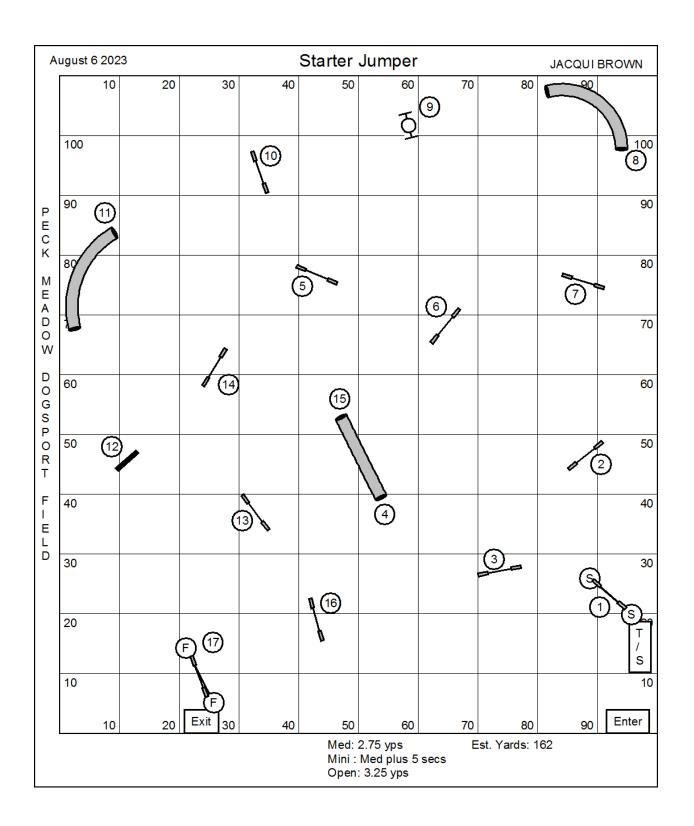

ul day of trialling at Peck Meadow DogSport Field!







Starter Gamblers Points Required

Open & Med: 20 Single Drop Vet/JH Open & Med: 16 Double Drop Vet Open & Med: 16

Mini: 18 Single Drop Vets/JH Mini: 14

Opening Time: 40 seconds BIDIRECTIONAL STARTLINE

Closing Times (in seconds)

Open Reg/Spec: 20 Open Vet & JH: 24 Medium Reg/Spec: 22 Med Vet & JH: 26 Mini Reg/Spec: 24 Mini Vet & JH: 29



## Starter Snooker

Time: 60 seconds Points Required: Open & Medium Regular & Special 37 Mini Regular & Special 35 Single Drop Vets/JH Open & Medium 32 Single Drop Vets/JH Mini 30 Double Drop Vets Open & Medium 32

Must cross the Finish line to stop time

The Fine Print:

Startline: any red

Time: 60 seconds

In the Opening: Combo's are multidirectional

In the Closing:

Everything as numbered